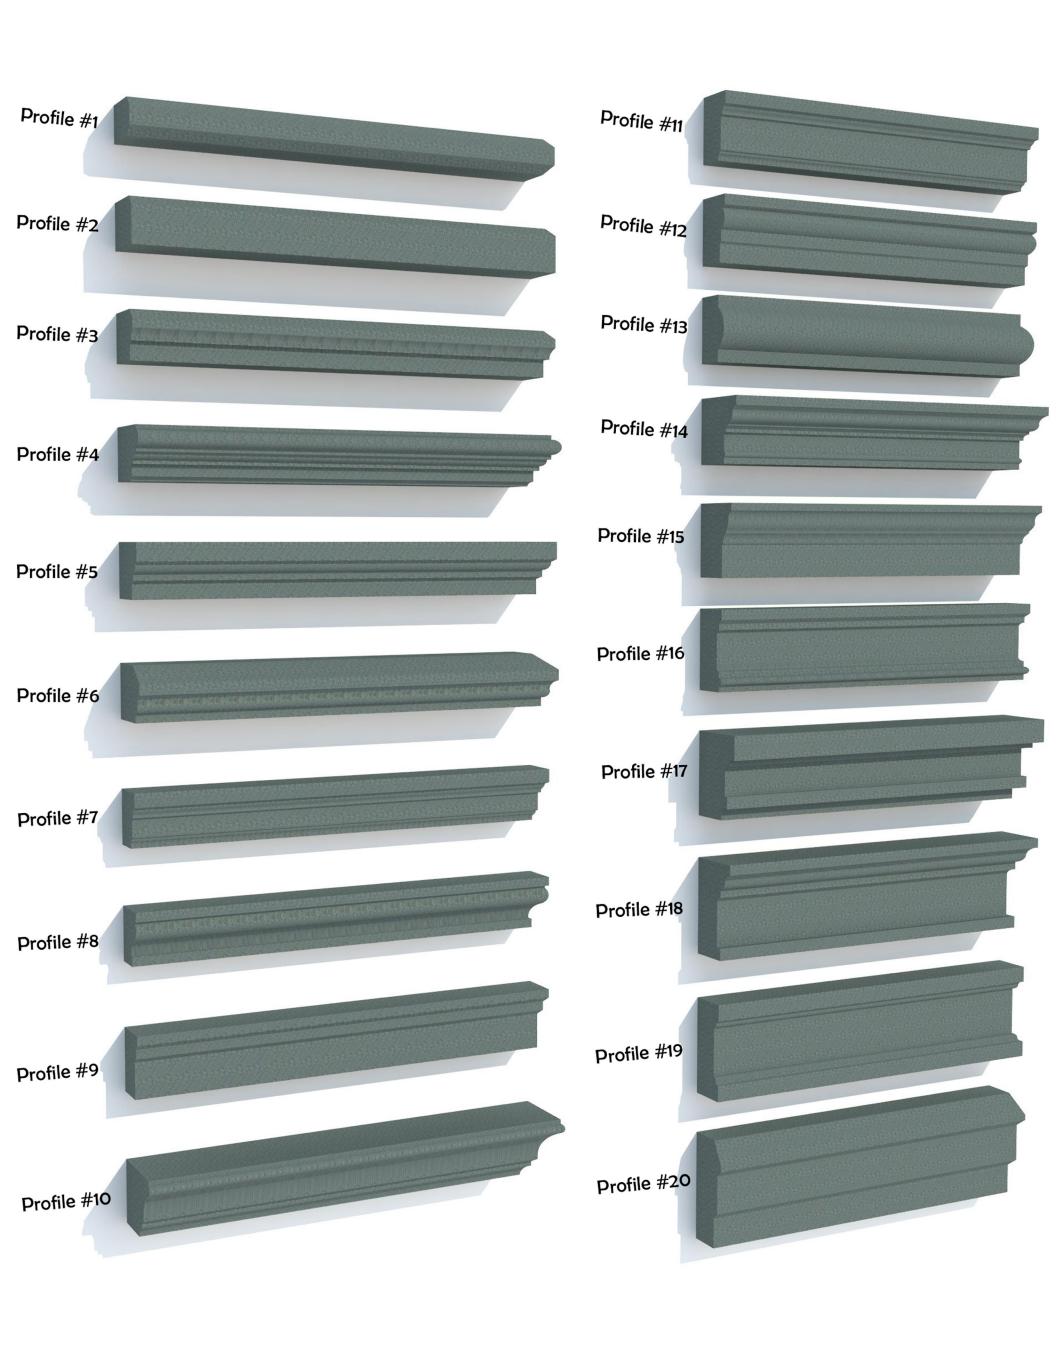

## LIST OF STANDARD PROFILES

| Petra Design                                                                                                                                                                                          | PROJECT NAME:    | COLOR: - MATERIAL: -           | ITEM DESCRIPTION FIRST LIST | ON:                                     |
|-------------------------------------------------------------------------------------------------------------------------------------------------------------------------------------------------------|------------------|--------------------------------|-----------------------------|-----------------------------------------|
| Interior & Exterior  Custom Architectural Elements Precast Concrete, Plaster, GFRC Fiberglass, Stone Fireplace Mantel  14 JODY AVE.  Toronto, ON M4N 1H1 Phone: (416) 746-9668 Mobile: (416) 871-6993 | LIST OF PROFILES | PAGE NO: 1 OF 2  DRAWN BY: BAO | CLIENT'S APPRO              | VAL SIGNATURE:                          |
| Website: www.petradesign.ca                                                                                                                                                                           |                  | DATE: -                        | (Only approved draw         | ngs to be used for production)          |
| Profile # 01 53/4"                                                                                                                                                                                    | Maximun          | 1 Length :                     |                             | Function:<br>Sill & Banding             |
| Profile # 02                                                                                                                                                                                          |                  | 1 Length :                     |                             | Function:<br>Sill & Banding             |
| Profile # 03                                                                                                                                                                                          |                  | 1 Length :                     |                             | Function:<br>Sill & Banding             |
| Profile # 04 53/4" 43/4"                                                                                                                                                                              |                  | 1 Length :                     |                             | Function:<br>Sill & Banding             |
| Profile # 05                                                                                                                                                                                          |                  | 1 Length :                     |                             | Function:<br>Sill & Header<br>& Banding |
| Profile # 06                                                                                                                                                                                          |                  | ı Length :                     | -                           | Function:<br>Sill & Banding             |
| Profile # 07                                                                                                                                                                                          | Maximun          | 1 Length :                     | -                           | Function:<br>Jamb                       |
| Profile # 08                                                                                                                                                                                          | Maximun          | 1 Length :                     |                             | Function:<br>Jamb                       |
| Profile # 09                                                                                                                                                                                          | Maximun 33/4"    | 1 Length :                     |                             | Function:<br>Jamb                       |
| Profile # 10   -8   4   4   4   4   4   4   4   4   4                                                                                                                                                 |                  | 1 Length :                     |                             | Function:<br>Header & Sill<br>& Banding |